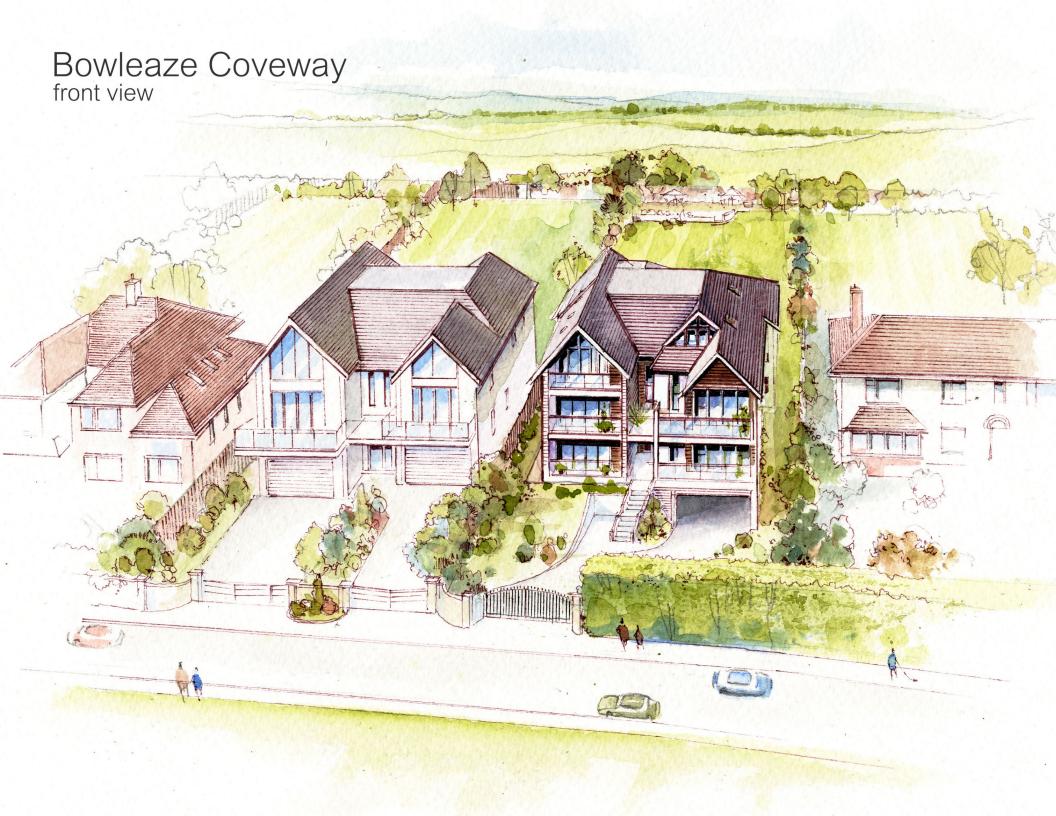

# Bowleaze Coveway rear view



# **FIRST FLOOR**





# **SECOND FLOOR**

Please note: Measurements may vary slightly during construction, final checks should be made on site.

### **COVEWAY HEIGHTS SPECIFICATION**

# **Luxury Kitchen**

Individually designed with a choice of doors and Worktops (subject to Programme)

Neff Gas Hob and Electric Oven

Neff Stainless Steel Extract hood

Integrated Fridge/Freezer

Integrated Dishwasher

Integrated Washer/dryer

Underslung Stainless Steel Sink and Mixer Tap

Low Voltage Downlights

Low energy Under Cupboard Lighting

# **Lounge / Dining Area**

Dimmable low Energy Downlights

Low Energy Uplights

Two TV positions

### **Bathrooms and En-Suites**

**Fully Tiled walls** 

**Contemporary Bathroom fittings** 

Thermostatically controlled Showers