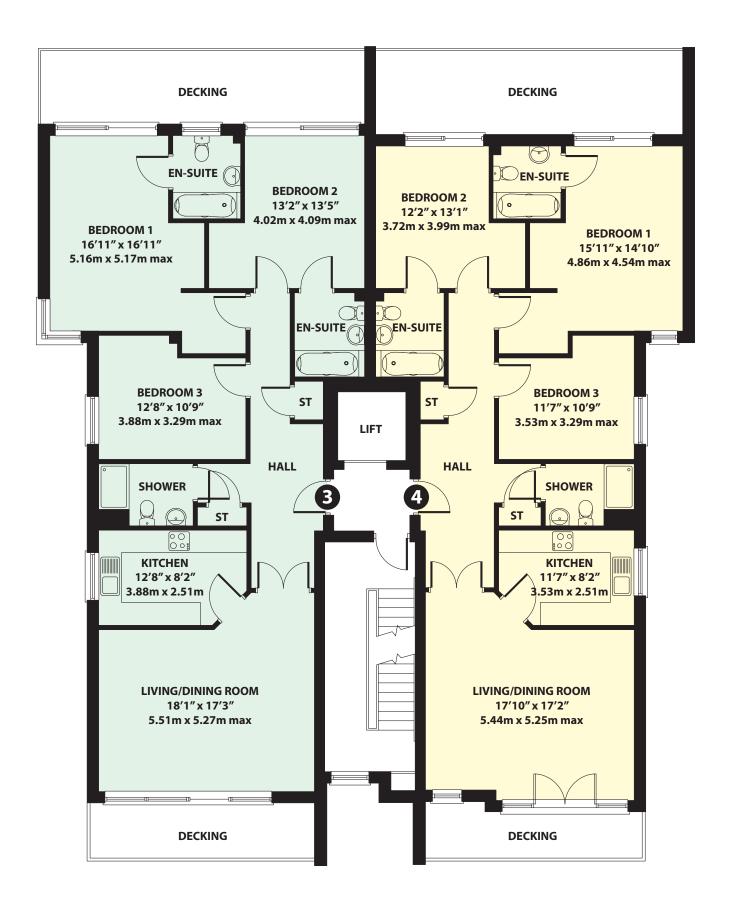

# Bowleaze Coveway rear view



# **FIRST FLOOR**





# **SECOND FLOOR**

Please note: Measurements may vary slightly during construction, final checks should be made on site.

### **COVEWAY HEIGHTS SPECIFICATION**

# **Luxury Kitchen**

Individually designed with a choice of doors and Worktops (subject to Programme)

Neff Gas Hob and Electric Oven

Neff Stainless Steel Extract hood

Integrated Fridge/Freezer

Integrated Dishwasher

Integrated Washer/dryer

Underslung Stainless Steel Sink and Mixer Tap

Low Voltage Downlights

Low energy Under Cupboard Lighting

# **Lounge / Dining Area**

Dimmable low Energy Downlights

Low Energy Uplights

Two TV positions

### **Bathrooms and En-Suites**

**Fully Tiled walls** 

**Contemporary Bathroom fittings** 

Thermostatically controlled Showers

Glazed Shower Screens with Chr